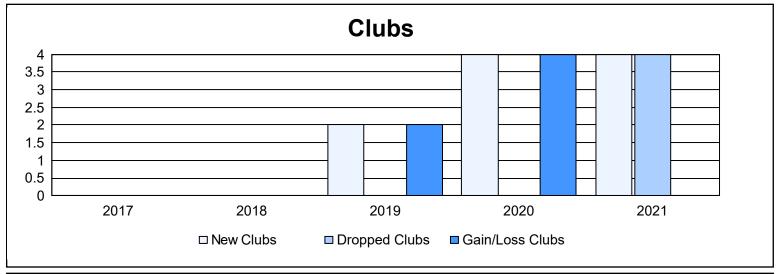

District 21 N As of June 2021 Cumulative

| Year      | New<br>Clubs | Dropped<br>Clubs | Gain/<br>Loss<br>Clubs | New<br>Members | Charter<br>Members | Reinstate<br>Members | Transfer<br>Members | Total<br>Member<br>Added | Total<br>Members<br>Dropped | Gain/<br>Loss<br>Members |
|-----------|--------------|------------------|------------------------|----------------|--------------------|----------------------|---------------------|--------------------------|-----------------------------|--------------------------|
| 2016-2017 | 0            | 0                | 0                      | 278            | 8                  | 15                   | 16                  | 317                      | 254                         | 63                       |
| 2017-2018 | 0            | 0                | 0                      | 215            | 6                  | 26                   | 17                  | 264                      | 289                         | -25                      |
| 2018-2019 | 2            | 0                | 2                      | 222            | 46                 | 30                   | 11                  | 309                      | 323                         | -14                      |
| 2019-2020 | 4            | 0                | 4                      | 138            | 147                | 4                    | 36                  | 325                      | 240                         | 85                       |
| 2020-2021 | 4            | 4                | 0                      | 155            | 128                | 16                   | 30                  | 329                      | 406                         | -77                      |
| Average   | 2            | 1                | 1                      | 202            | 67                 | 18                   | 22                  | 309                      | 302                         | 6                        |