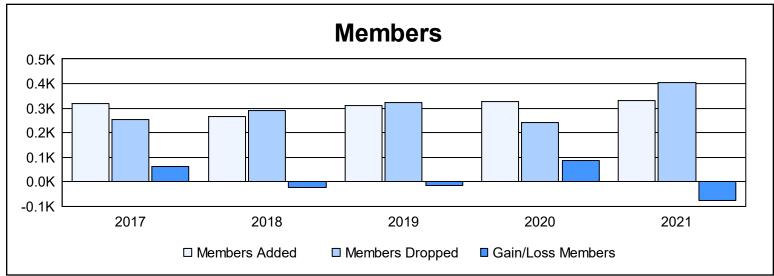

District 21 N As of June 2021 Cumulative

| Year      | New<br>Clubs | Dropped<br>Clubs | Gain/<br>Loss<br>Clubs | New<br>Members | Charter<br>Members | Reinstate<br>Members | Transfer<br>Members | Total<br>Member<br>Added | Total<br>Members<br>Dropped | Gain/<br>Loss<br>Members |
|-----------|--------------|------------------|------------------------|----------------|--------------------|----------------------|---------------------|--------------------------|-----------------------------|--------------------------|
| 2016-2017 | 0            | 0                | 0                      | 278            | 8                  | 15                   | 16                  | 317                      | 254                         | 63                       |
| 2017-2018 | 0            | 0                | 0                      | 215            | 6                  | 26                   | 17                  | 264                      | 289                         | -25                      |
| 2018-2019 | 2            | 0                | 2                      | 222            | 46                 | 30                   | 11                  | 309                      | 323                         | -14                      |
| 2019-2020 | 4            | 0                | 4                      | 138            | 147                | 4                    | 36                  | 325                      | 240                         | 85                       |
| 2020-2021 | 4            | 4                | 0                      | 155            | 128                | 16                   | 30                  | 329                      | 406                         | -77                      |
| Average   | 2            | 1                | 1                      | 202            | 67                 | 18                   | 22                  | 309                      | 302                         | 6                        |